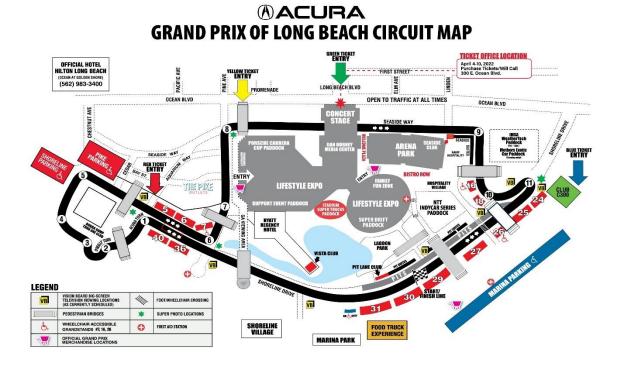

# RACE TRACK ADDRESS: 300 EAST OCEAN BLVD LONG BEACH, CA 90802

The following is a summary of the information your team needs concerning the event. Additional information is available on our website at gplb.com

# **TEAM TRANSPORTERS**

Team transporters will be parked in the East Linden Parking lot of the Long Beach Convention Center (Please see attached map). Space limitations require us to limit this to one transporter per entrant. Maximum size per space will be determined by the IMSA officials. Directions to the IMSA Garage are as follows: 710 Freeway south to Broadway Ave.; exit Broadway Ave. to Magnolia; right (south) on Magnolia to Ocean Blvd.; left (east) on Ocean Blvd. To Pine Ave.; right (south) on Pine Ave. to Seaside Way; left (east) on Seaside Way to end of Seaside Way and into garage area.

#### TEAM PASSENGER VEHICLE PARKING

Team passenger vehicle parking at the Long Beach facility is very limited. Commencing on Tuesday, April 5, 2022, team passenger vehicles will be parked on the second level of the Arena Parking Structure, located near the NTT INDYCAR Series transporter area. Please understand that vehicles requiring access to the Arena Parking Structure on Friday, Saturday and Sunday of race week must be in the garage by 7:00AM each morning and must display the Acura Grand Prix of Long Beach Team Parking Pass to gain access. Oversize vehicles will not be allowed in the Arena Parking Structure. Parking passes will be distributed to IMSA Series teams by the IMSA credential office.