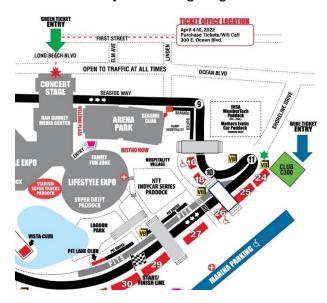

# **TEAM TRANSPORTERS**

Team transporters will be parked in the East Linden Parking lot of the Long Beach Convention Center (Please see attached map). Space limitations require us to limit this to one transporter per entrant. Maximum size per space will be determined by the IMSA officials. Directions to the IMSA Garage are as follows: 710 Freeway south to Broadway Ave.; exit Broadway Ave. to Magnolia; right (south) on Magnolia to Ocean Blvd.; left (east) on Ocean Blvd. To Pine Ave.; right (south) on Pine Ave. to Seaside Way; left (east) on Seaside Way to end of Seaside Way and into garage area.

Transporters will be allowed access to their area at 8:00 AM on Tuesday, April 5, 2022 Please do not attempt to gain access earlier. IMSA officials will designate/assign transporter parking spaces. Please note that as in previous years no staking or drilling into the asphalt will be allowed. Following the race, all equipment must be packed up as rapidly as possible and trucks will be permitted to depart starting as soon as the access route is opened (Approximately 10:15PM). In any case, all equipment must depart prior to midnight, Saturday, April 9th. Any equipment remaining in the paddock by 6AM on Sunday, April 10<sup>th</sup> will be towed away at the owners' expense. Please note that Security does not start in the paddock area until Wednesday,

#### TEAM PASSENGER VEHICLE PARKING

Team passenger vehicle parking at the Long Beach facility is very limited. Commencing on Tuesday, April 5, 2022, team passenger vehicles will be parked on the second level of the Arena Parking Structure, located near the NTT INDYCAR Series transporter area. Please understand that vehicles requiring access to the Arena Parking Structure on Friday, Saturday and Sunday of race week must be in the garage by 7:00AM each morning and must display the Acura Grand Prix of Long Beach Team Parking Pass to gain access. Oversize vehicles will not be allowed in the Arena Parking Structure. Parking passes will be distributed to IMSA Series teams by the IMSA credential office.

#### LIMITED HOSPITALITY SPACE

Limited hospitality space will be available in the Hospitality Village. Please be aware that there will be no additional parking in the transporter area and that team motorhomes will not be permitted in the transporter parking compound. A hospitality space for an IMSA Series team will be sold at the standard VIP Paddock price. All spaces are sold on a first come/first serve basis and we wish to remind you that this same area services our Corporate Clients as well. Please contact Ryan Peterson, Director of Hospitality Sales, at (562) 490-4530; e-mail: rpeterson@gpalb.com, for further information.

#### LIFESTYLE EXPO

Space is available for your team or its sponsor to display its products to the many thousands of people attending the Lifestyle Expo, located in the Long Beach Convention Center. Details are available at gplb.com.

# **RETAIL SALES SPACE**

Retail Space is available in the Lifestyle Expo or the outdoor Vendor Row areas for your team or the team sponsor's retail sales booth/souvenir trailers. The Retail Spaces in both areas allow you to sell your products to the more than 180,000 affluent Grand Prix customers who visit those areas multiple times on race weekend! Details are available at gplb.com. For more details, please contact Rod Henderson or Allison Wilson at the above referenced numbers.