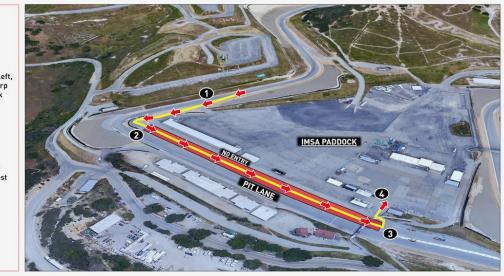

l briefings are held in the Newman Building within the paddock area
- Two building bays closest to track will be utilized for meetings (see inset photo)
- Proper credentials required for paddock entry



# **» CARE CENTER LOCATION**



- Care Center is located outside Turn 11 (blue shaded area)
- Care Center Hours:







## **» TO PIT LANE FROM PADDOCK**



#### Directions

- 1. Proceed to False Grid
- 2. Enter Pit Lane
- 3. Proceed onto racecourse



# **» TO PADDOCK FROM PIT LANE | POST-SESSION**

#### Directions

- Exit racecourse onto Pit Lane
- 2. Continue down Pit Lane
- Exit Pit Lane on drivers' left, past foot bridge then sharp left turn to enter paddock area
- Proceed to designated paddock area

#### Notes

 There will be no paddock access at entrance nearest Pit Lane structure







## » TO PADDOCK FROM PIT LANE | HOT TRACK



#### Directions

- 1. Exit racecourse onto Pit Lane
- 2. Continue down Pit Lane
- Exit Pit Lane on drivers' left, past pit row suites
- 4. Proceed to designated paddock area

#### Notes

 All cars must be pushed through the garage gate before entering the paddock



## **» DISABLED CAR ROUTE TO PADDOCK**



#### Directions

- Coast to Turn-10 backdoor paddock entrance and exit track
- 2. Enter paddock via manned gate and proceed to designated paddock area

#### Notes

 Route is intended for disabled cars or cars released by Track Services at Turn-8







# » APEX CAFÉ AT THE PAVILION



- Tent located in Turn 10 infield behind scoring pylon
- Race team catering provided by Scheper Event Group
   Contact Kaitlin Scheper for
- Contact <u>Ka