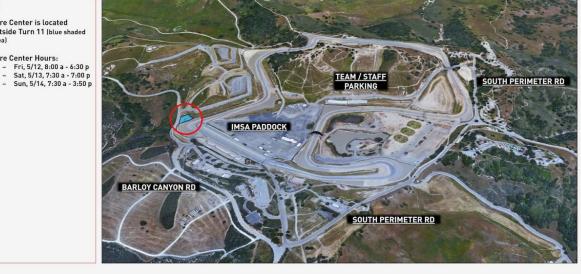

| Inspection: idemitsu Mazda MX-5         Briefings: IMSA WeatherTech           Cup Presented By BFGoodrich         SportsCar Championship                                                                                                                                                                                                                                                                                                                                                                                                                                                                                                                                                                              |                                                                                                                                                                                                                                                                         | Briefings: IMSA Michelin Pilot<br>Challenge                                                                                                                                                                                                         | <u>Briefings: Lamborghini Super</u><br><u>Trofeo</u>                                                                                                                                                            |
|-----------------------------------------------------------------------------------------------------------------------------------------------------------------------------------------------------------------------------------------------------------------------------------------------------------------------------------------------------------------------------------------------------------------------------------------------------------------------------------------------------------------------------------------------------------------------------------------------------------------------------------------------------------------------------------------------------------------------|-------------------------------------------------------------------------------------------------------------------------------------------------------------------------------------------------------------------------------------------------------------------------|-----------------------------------------------------------------------------------------------------------------------------------------------------------------------------------------------------------------------------------------------------|-----------------------------------------------------------------------------------------------------------------------------------------------------------------------------------------------------------------|
| Safety Inspection:           Thu., 5/11         3:00 pm -         6:30 pm           Fri., 5/12         7:30 am -         8:00 am           Mazda MX-5 Cup Series Tech. Ops.         1         1           Technical Inspection Hours:         Fri., 5/12         9:30 am -         11:30 am           Fri., 5/12         1:00 pm -         3:00 pm         2:00 pm -         3:00 pm           2:00 pm -         3:00 pm Tire Scanning - Please have tires ready.         Sat., 5/13         9:00 am -         11:00 am           Sat., 5/13         9:00 am -         4:00 pm         Sun., 5/14         By Appointment           Tire Scanning on Grid prior to Race #2         11         11         11         11 | Drivers & Team Managers<br>Link to online briefing to be provided.HV Operating Protocol Review.<br>See SR<br>Fri., 5/12Fri., 5/128:30 amTeam Manager Briefing<br>Fri., 5/1212:30 pmDriver & Team Manager Briefing<br>Sat., 5/132:45 pmTrack Meeting Room (Newman Bldg.) | Drivers & Team Managers<br>Link to online briefing to be provided.<br>Team Manager Briefing<br>Thu., 5/11 4:00 pm<br>Driver & Team Manager Briefing<br>Sat., 5/13 12:00 pm<br>Track Meeting Room (Newman Bldg.)                                     | Drivers & Team Managers<br>Link to online briefing to be provided.<br>Team Manager Briefing<br>Fri., 5/12 8:00 am<br>Driver & Team Manager Briefing<br>Sat., 5/13 10:40 am<br>Track Meeting Room (Newman Bldg.) |
|                                                                                                                                                                                                                                                                                                                                                                                                                                                                                                                                                                                                                                                                                                                       | Briefings: idemitsu Mazda MX-5           Cup Presented By BFGoodrich           Drivers & Team Managers           Link to online briefing to be provided.           Team Manager Briefing           Thu., 5/11         3:15 pm                                           | Infield Care Center Hours           Fri., 5/12         8:00 am -         6:30 pm           Sat., 5/13         7:30 am -         7:30 pm           Sun., 5/14         7:30 am -         3:50 pm           Outside of these hours call 911         11 |                                                                                                                                                                                                                 |