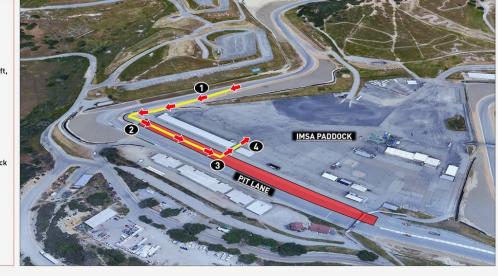

## **» TO PIT LANE FROM PADDOCK**



#### Directions

- 1. Proceed to False Grid
- 2. Enter Pit Lane
- 3. Proceed onto racecourse



# **» TO PADDOCK FROM PIT LANE | POST-SESSION**

#### Directions

- Exit racecourse onto Pit Lane
- 2. Continue down Pit Lane
- Exit Pit Lane on drivers' left, past foot bridge then sharp left turn to enter paddock area
- Proceed to designated paddock area

#### Notes

 There will be no paddock access at entrance nearest Pit Lane structure







## » TO PADDOCK FROM PIT LANE | HOT TRACK



#### Directions

- 1. Exit racecourse onto Pit Lane
- 2. Continue down Pit Lane
- Exit Pit Lane on drivers' left, past pit row suites
- 4. Proceed to designated paddock area

#### Notes

 All cars must be pushed through the garage gate before entering the paddock



## **» DISABLED CAR ROUTE TO PADDOCK**



#### Directions

- Coast to Turn-10 backdoor paddock entrance and exit track
- 2. Enter paddock via manned gate and proceed to designated paddock area

#### Notes

 Route is intended for disabled cars or cars released by Track Services at Turn-8







# » APEX CAFÉ AT THE PAVILION



- Tent located in Turn 10 infield behind scoring pylon
- Race team catering provided by Scheper Event Group
   Contact Kaitlin Scheper for
- Contact <u>Kaitlin Scheper</u> for more information (contact info on page 8 of SR)