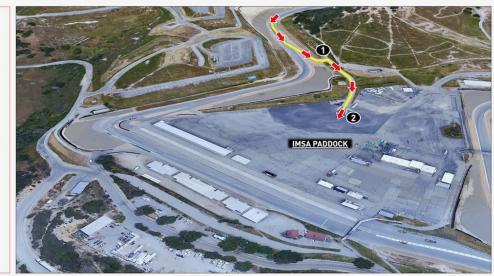

rs' left, past foot bridge then sharp left turn to enter paddock area
- Proceed to designated paddock area

#### Notes

 There will be no paddock access at entrance nearest Pit Lane structure







## » TO PADDOCK FROM PIT LANE | HOT TRACK



#### Directions

- 1. Exit racecourse onto Pit Lane
- 2. Continue down Pit Lane
- Exit Pit Lane on drivers' left, past pit row suites
- 4. Proceed to designated paddock area

#### Notes

 All cars must be pushed through the garage gate before entering the paddock



## **» DISABLED CAR ROUTE TO PADDOCK**



#### Directions

- Coast to Turn-10 backdoor paddock entrance and exit track
- 2. Enter paddock via manned gate and proceed to designated paddock area

#### Notes

 Route is intended for disabled cars or cars released by Track Services at Turn-8







# » APEX CAFÉ AT THE PAVILION



- Tent located in Turn 10 infield behind scoring pylon
- Race team catering provided by Scheper Event Group
   Contact Kaitlin Scheper for
- Contact <u>Kaitlin Scheper</u> for more information (contact info on page 8 of SR)