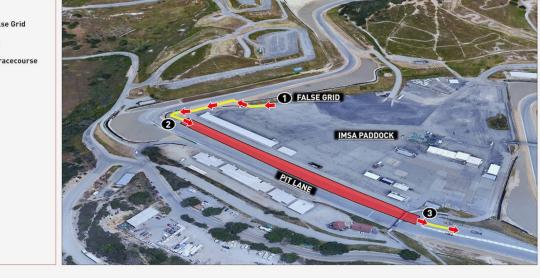

- 4.3.6 Event Confirmations: Event Confirmation Declarations must be submitted via TIMS no later than 4pm Mon., May 2. \$500 is charged for late Declarations or Driver changes made after this deadline until the close of Sporting Checks. Driver changes after close of Sporting Checks per Art. 11.2.1.A.
- 9.4.14.A Fuel Schedule: The VP depot is located at the north end of main Paddock adjacent to False Grid. VP will deliver fuel to each Team's pit box prior to the Event load-in. To redirect delivery to the Team's garage, please contact VP in advance of the Event.
  - A. Driver/TM Briefing: Briefings distributed May 10.

#### **GENERAL - EVENT / TRACK INFORMATION - ALL SERIES, CONT.**

- 10. Golf Cart Rentals: Karen Carr, carrk@laguna-seca.com or 831-242-8202.
- 11. Pit Vehicles: Pit vehicles must be operated by a licensed driver 18 years or more in age. Scooters prohibited in Paddock and riders must wear helmets outside the Paddock. 10 MPH speed limit for all vehicles in Paddock and pit areas. Refer to the WRLS Team/Crew Information Packet on the Event page at <u>imsacompetitors.com</u> for specific regulations pertaining to ALL golf carts. Both rental and privately owned carts must submit a liability insurance certificate for \$1,000,000.00 in coverage in order to operate at the facility. Privately owned golf carts must be registered and an Event sticker required \$50.00.
- 12. False Grid: North end of main Paddock near T11.
- 13. Spotter Information: N/A
- **14. Beacon Location:** Driver's Left, Start/Finish
- 16. Facility Restrictions: Refer to the WRLS Team/Crew Information Packet on the Event page at imsacompetitors.com.
- 17. Additional Trailers: Teams with trailers outside the permitted Paddock allowance per IMSA regulations (i.e. tag trailers, etc.), may be granted a short timeframe to enter an adjacent area to the Paddock to offload equipment. The specific timing of this movement and offloading is solely determined and communicated by IMSA Logistics at a later time. Any equipment offloaded must not be set up or utilized until each respective Series officially published setup time commences. These additional trailers must then exit the offloading area and park in an area designated by IMSA, which is located outside the Paddock and adjacent areas and may not be accessible until the conclusion of the Event, when the additional trailers may re-enter to a designated area to load. Teams planning to participate with additional trailers must contact IMSA Logistics and their respective IMSA Series Manager to formally declare the intent to bring an additional trailer and communicate specifics (i.e., truck/trailer type, size, color, etc.) by EoD Thu., May 4.
- 18. Long Beach Stayover: Refer to the Layover document posted on the WRLS Event page at imsacompetitors.com.
- 19. Parking Procedure: IMSA Annual Parking Passes use the hillside lot (Blue Lot 2), driver's right on the entry road prior to entering the Paddock. On Sun., May 14, there is limited first-come, first-served parking in the former IMPC Paddock. Please park in an orderly fashion. For Gate & Traffic Information please refer to the WRLS Team/Crew Information Packet on the Event Page at imsacompetitors.com.
- 20. Additional Information: Additional maps, forms and information specific to this Event at imsacompetitors.com.
- 21. Track Shipping:
   All incoming shipments (FedEx, UPS, etc.) are received at the Concessions Building located inside the Paddock Entrance Gate. For more information please contact Event Operations, 831-242-8202.