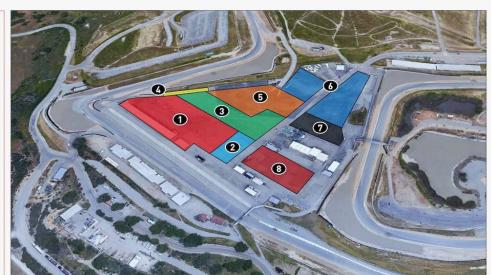

#### **GENERAL - EVENT / TRACK INFORMATION - ALL SERIES, CONT.**

- 10. Golf Cart Rentals: Karen Carr, carrk@laguna-seca.com or 831-242-8202.
- 11. Pit Vehicles: Pit vehicles must be operated by a licensed driver 18 years or more in age. Scooters prohibited in Paddock and riders must wear helmets outside the Paddock. 10 MPH speed limit for all vehicles in Paddock and pit areas. Refer to the WRLS Team/Crew Information Packet on the Event page at <u>imsacompetitors.com</u> for specific regulations pertaining to ALL golf carts. Both rental and privately owned carts must submit a liability insurance certificate for \$1,000,000.00 in coverage in order to operate at the facility. Privately owned golf carts must be registered and an Event sticker required \$50.00.
- 12. False Grid: North end of main Paddock near T11.
- 13. Spotter Information: N/A
- **14. Beacon Location:** Driver's Left, Start/Finish
- 16. Facility Restrictions: Refer to the WRLS Team/Crew Information Packet on the Event page at imsacompetitors.com.
- 17. Additional Trailers: Teams with trailers outside the permitted Paddock allowance per IMSA regulations (i.e. tag trailers, etc.), may be granted a short timeframe to enter an adjacent area to the Paddock to offload equipment. The specific timing of this movement and offloading is solely determined and communicated by IMSA Logistics at a later time. Any equipment offloaded must not be set up or utilized until each respective Series officially published setup time commences. These additional trailers must then exit the offloading area and park in an area designated by IMSA, which is located outside the Paddock and adjacent areas and may not be accessible until the conclusion of the Event, when the additional trailers may re-enter to a designated area to load. Teams planning to participate with additional trailers must contact IMSA Logistics and their respective IMSA Series Manager to formally declare the intent to bring an additional trailer and communicate specifics (i.e., truck/trailer type, size, color, etc.) by EoD Thu., May 4.
- 18. Long Beach Stayover: Refer to the Layover document posted on the WRLS Event page at imsacompetitors.com.
- 19. Parking Procedure: IMSA Annual Parking Passes use the hillside lot (Blue Lot 2), driver's right on the entry road prior to entering the Paddock. On Sun., May 14, there is limited first-come, first-served parking in the former IMPC Paddock. Please park in an orderly fashion. For Gate & Traffic Information please refer to the WRLS Team/Crew Information Packet on the Event Page at imsacompetitors.com.
- 20. Additional Information: Additional maps, forms and information specific to this Event at imsacompetitors.com.
- 21. Track Shipping:
   All incoming shipments (FedEx, UPS, etc.) are received at the Concessions Building located inside the Paddock Entrance Gate. For more information please contact Event Operations, 831-242-8202.