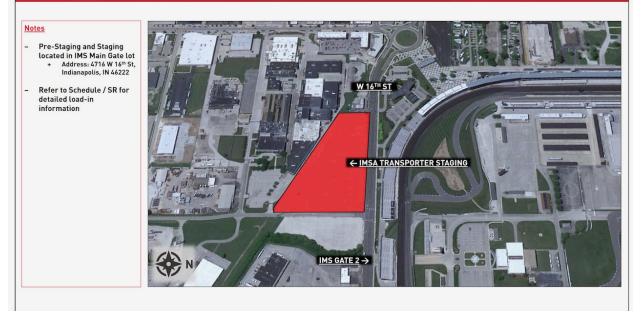

Pre-staging is available Mon., Sep. 11. Pre-staging is located at the IMS Main Gate Lot located at W. 4716 16th Pre-Staging: Street across from IMS Gate 2 (gravel lot at the corner of Polco Street and West 16th Street next to "Speedway" fuel station). Teams must not open, unload equipment, work on Cars, stayover, or camp in the pre-staging area. Lot is accessible day or night until load-in.

 Staging:
 Staging to enter the Paddock begins on Wed., Sep. 13 at the IMS Main Gate Lot located at W. 4716 16<sup>th</sup> Street across from IMS Gate 2 (gravel lot at the corner of Polco Street and West 16<sup>th</sup> Street next to "Speedway" fuel station).

 Load-In:
 Transporter drivers must be at their trucks and monitoring CB channel 40 no later than thirty (30) minutes prior to the scheduled load-in time.

 Load-Out:
 Transporters must not move in Paddock until 5:00 pm, Sun., Sep. 17. Any prior movement is subject to penalty. All transporters must vacate the Paddock by 10:00 am., Mon., Sep. 18.