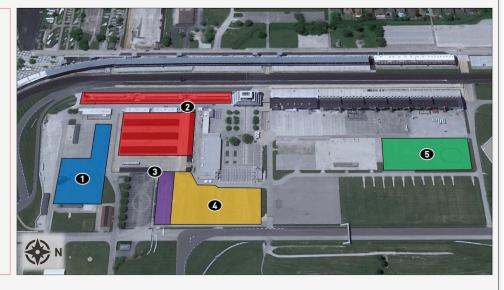

ours



# **» CARE CENTER LOCATION**



#### Notes

- Care Center located at corner of Hulman Blvd and 5<sup>th</sup> Street
- Care Center Hours: Fri 9/15, 9:30 a 9:00 p Sat 9/16, 7:30 a 9:30 p Sun 9/17, 7:30 a 4:50 p







## **» PADDOCK LOCATIONS**

#### Locations

- 1. IMSA Transporter Parking + Michelin Pilot Challenge + Michelin Race Tires + VP Race Fuels
- + Airgas 2. IMSA Garage Area + WeatherTech SportsCar Championship + Michelin Pilot Challenge Parache Carrora Cup
- + Porsche Carrera Cup 3. IMSA Series Transporters &
- Industry Supports
- 4. IMSA Transporter Parking + WeatherTech SportsCar Championship + Porsche Carrera Cup
- 5. Lamborghini Super Trofeo paddock
- Notes
- Paddock locations subject to change without notice
- Map is not to scale, team \_ locations assigned by IMSA



# **>> TEAM / DRIVER BRIEFINGS**

#### Notes

- Track Meeting Room located in IMS Pavilion: Building 4
- -Proper credentials required for paddock entry
- See Official Schedule / SR for Briefing times









III IMSA

# » APEX CAFÉ



#### Notes

- Located in 5<sup>th</sup> Street Lot
- Race team catering provided by Scheper Event Group
- Contact Kaitlin Scheper for more information (contact info on page 8 of SR)