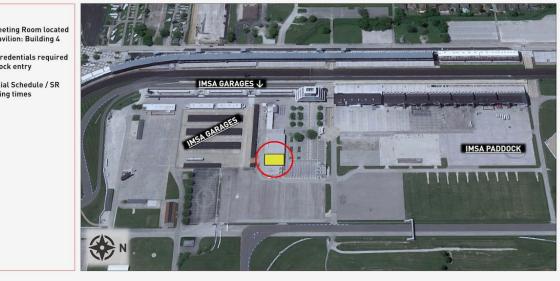

| Inspection: Porsche Carrera Cup<br>North America                                                                                                                                                                                                                                                                                                                                          | Briefings: IMSA WeatherTech<br>SportsCar Championship                                                            | Briefings: IMSA Michelin Pilot<br>Challenge                                                                                                                                                                                                                                                                 | Briefings: Lamborghini Super<br><u>Trofeo</u>                                                                                                |  |
|-------------------------------------------------------------------------------------------------------------------------------------------------------------------------------------------------------------------------------------------------------------------------------------------------------------------------------------------------------------------------------------------|------------------------------------------------------------------------------------------------------------------|-------------------------------------------------------------------------------------------------------------------------------------------------------------------------------------------------------------------------------------------------------------------------------------------------------------|----------------------------------------------------------------------------------------------------------------------------------------------|--|
| Safety Inspection (By Appointment):<br>Thu., 9/14HV Operating Protocol Review, See 1Thu., 9/142:30 pm - 7:00 pmIMSA Challenge / Single-Make Series Tech TentFri., 9/15Technical Inspection Hours:<br>Fri., 9/157:30 am - 12:00 pmFri., 9/151:00 pm - 5:30 pmSat., 9/167:30 am - 12:00 pmSat., 9/161:00 pm - 2:00 pmSun., 9/177:30 am - 9:00 amIMSA Challenge / Single-Make Series Trailer |                                                                                                                  | Team Manager Briefing<br>Thu., 9/144:00 pmDriver & Team Manager Briefing<br>Sat., 9/1612:00 pmTrack Meeting Room                                                                                                                                                                                            | <u>Team Manager Briefing</u><br>Fri., 9/15 8:45 am<br><u>Driver &amp; Team Manager Briefing</u><br>Sat., 9/16 10:30 am<br>Track Meeting Room |  |
|                                                                                                                                                                                                                                                                                                                                                                                           | Briefings: Porsche Carrera Cup<br>North America                                                                  | Infield Care Center Hours                                                                                                                                                                                                                                                                                   |                                                                                                                                              |  |
|                                                                                                                                                                                                                                                                                                                                                                                           | Team Manager Briefing<br>Thu., 9/143:15 pmDriver & Team Manager Briefing<br>Sat., 9/1611:15 amTrack Meeting Room | Fri.,         9/15         9:30 am -         9:00 pm           Sat.,         9/16         7:30 am -         9:30 pm           Sun.,         9/17         7:30 am -         4:50 pm           Outside of these hours call 911         Thursday Load-In IMS police/EMS         dispatch:         317-492-5555 |                                                                                                                                              |  |