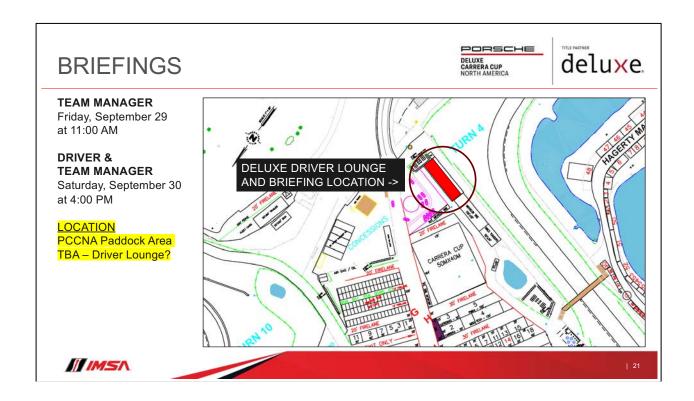

### **Briefings: Porsche Carrera Cup**

<u>Team Manager Briefing</u>
Fri., 9/29 11:00 am

<u>Driver & Team Manager Briefing</u> Sat., 9/30 4:00 pm

PCCNA Paddock Area - TBA