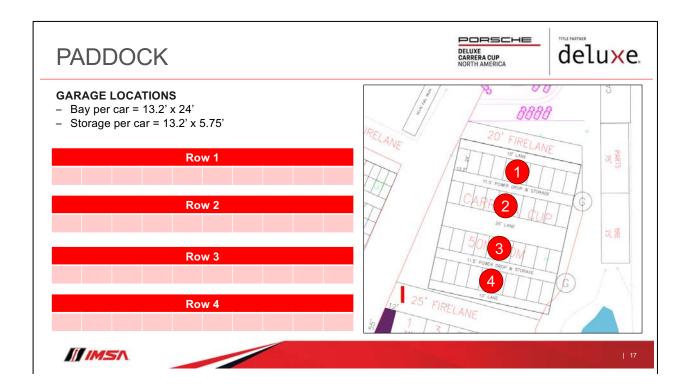

se at Event: October 1, 2023

PCCNA:

\*Wet Tires from previous Events meeting the requirements of ATT. 3 are permitted.

| Wednesday, September 27             |
|-------------------------------------|
| 12:00 pm - 5:00 pm                  |
| Last set in 30 minutes before close |
| Thursday, September 28              |
| 8:00 am - 4:00 pm *                 |
| Last set in 30 minutes before close |
| Friday, September 29                |
| 9:00 am - 4:00 pm                   |
| Last set in 30 minutes before close |
| Saturday, September 30              |
| 8:00 am - 4:00 pm                   |
| Last set in 30 minutes before close |
| Sunday, October 1                   |
| 7:30 am - 5:00 pm                   |

Subject to closing early on Thursday if there's no activity



























# **INSPECTIONS**





# **SAFETY INSPECTION (BY APPOINTMENT)**

• Thursday, September 28 from 2:00 PM - 7:00 PM

# **TECHNICAL INSPECTION Hours**

- Friday, September 29 from 7:30 AM 12:30 PM
- Friday, September 29 from 2:30 PM 6:00 PM
- Saturday, September 30 from 7:30 AM 11:30 AM
- Saturday, September 30 from 12:30 PM 2:00 PM
- Sunday, October 1 from 7:30 AM 8:30 AM
- Sunday, October 1 from 1:00 PM 3:00 PM

## **LOCATION**

· IMSA Series Trailer in the PCCNA Paddock





22

# **SAFETY**





# **CARE CENTER Hours**

- Thursday September 28 8:00 AM – 6:00 PM
- Friday, September 29 8:00 AM – 6:20 PM
- Saturday, September 30 8:00 AM – 4:30 PM
- Sunday, October 1 8:00 AM – 5:00 PM

Outside of these hours dial 911





| 23