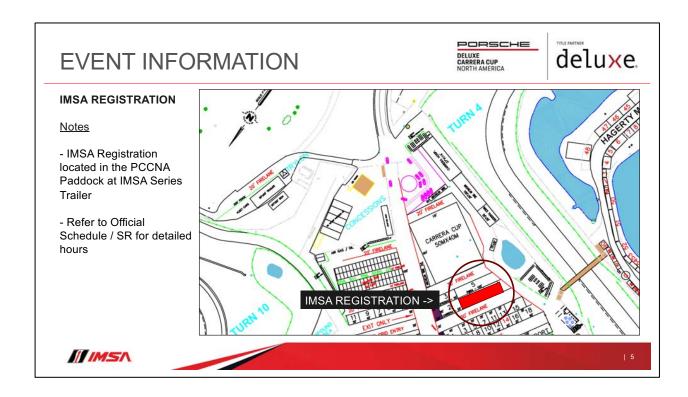

for purchase at Event: October 1, 2023

PCCNA:

\*Wet Tires from previous Events meeting the requirements of ATT. 3 are permitted.

| Wednesday, September 27             |
|-------------------------------------|
| 12:00 pm - 5:00 pm                  |
| Last set in 30 minutes before close |
| Thursday, September 28              |
| 8:00 am - 4:00 pm *                 |
| Last set in 30 minutes before close |
| Friday, September 29                |
| 9:00 am - 4:00 pm                   |
| Last set in 30 minutes before close |
| Saturday, September 30              |
| 8:00 am - 4:00 pm                   |
| Last set in 30 minutes before close |
| Sunday, October 1                   |
| 7:30 am - 5:00 pm                   |

Subject to closing early on Thursday if there's no activity



























# **INSPECTIONS**





# **SAFETY INSPECTION (BY APPOINTMENT)**

• Thursday, September 28 from 2:00 PM - 7:00 PM

# **TECHNICAL INSPECTION Hours**

- Friday, September 29 from 7:30 AM 12:30 PM
- Friday, September 29 from 2:30 PM 6:00 PM
- Saturday, September 30 from 7:30 AM 11:30 AM
- Saturday, September 30 from 12:30 PM 2:00 PM
- Sunday, October 1 from 7:30 AM 8:30 AM
- Sunday, October 1 from 1:00 PM 3:00 PM

## **LOCATION**

· IMSA Series Trailer in the PCCNA Paddock





22

# **SAFETY**





# **CARE CENTER Hours**

- Thursday September 28 8:00 AM – 6:00 PM
- Friday, September 29 8:00 AM – 6:20 PM
- Saturday, September 30 8:00 AM – 4:30 PM
- Sunday, October 1 8:00 AM – 5:00 PM

Outside of these hours dial 911





| 23