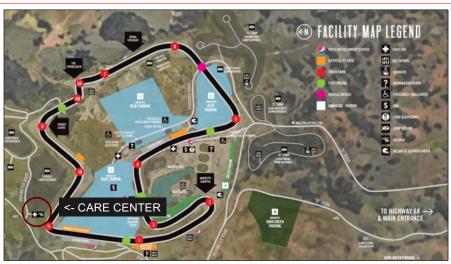

#### **MEDICAL INFORMATION**

**FACILITY MEDICAL CENTER:** The Care Center is part of the "Medical Center" facility located on the OUTER perimeter of the track in the

building Driver's right, turn 11. Operating hours on P1. For after-hours medical, dial 911.

# **CARE CENTER Hours**

- Thursday September 28 8:00 AM – 6:00 PM
- Friday, September 29 8:00 AM – 6:20 PM
- Saturday, September 30 8:00 AM – 4:30 PM
- Sunday, October 1 8:00 AM – 5:00 PM

Outside of these hours dial 911