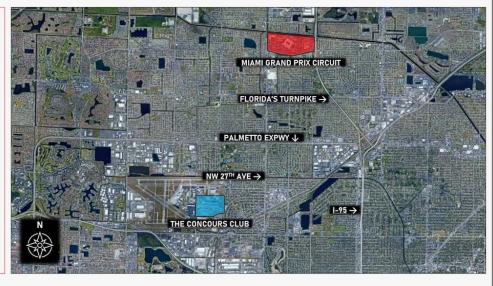

Transporters do not remain on-site and must move to The Concourse Club, One Concourse Way, Opa-locka,

FL 33054, after unloading, for the duration of the Event.

Load-Out: Load-out takes place on Mon., May 6. Teams must be prepared to begin load-out as early at 6:00 am. Specific

# **» TO THE CONCOURS CLUB**

### Notes

- Transporters will depart Miami Grand Prix Circuit after their designated Load-In time
- Transporter Parking during the event will be at The Concours Club
  - Address: One Concours Way, Opa-Locka, FL, 33054