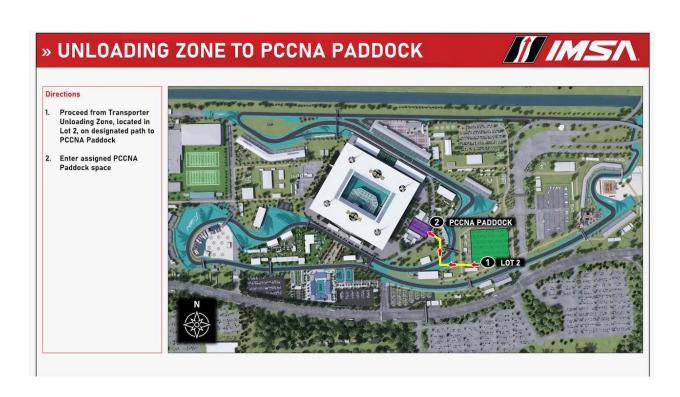

scheduled and directed. Transporters will enter the track via Gate 2. Car and equipment unloading takes place in Lot 2. Teams must be prepared and staffed to push equipment from Lot 2 to the designated Paddock space.