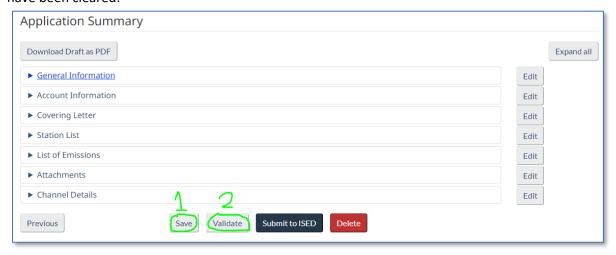

# 2024 CANADA BORDER CROSSING INFO

- Travel to Canada border crossing summary
- Livingston International information / contacts
- Invitation Letter from Canadian Tire Motorsports Park
- Canada Border Services Agency (CBSA) event recognition letter
- CBP Form 4455
- Customs Bond
- Proforma Invoice
- ACE Manifest
- Radio information
- Example Form 4455
- Example race equipment manifest
- Example race equipment proforma
- Example inventory