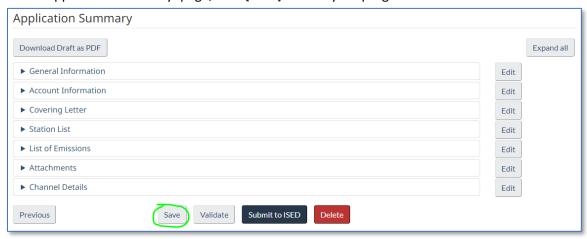

--------|
| Select Attachment          | test sample document.txt Select File |
| Attachment type (required) | Document ~ 2                         |
| Description                | List of preferred frequencies.       |
| Add Attachment 24          |                                      |
| Previous                   | To summary Next                      |

For this exercise, we are only attaching one document, however if you wish to add more than one then please repeat the above step. Once completed, click [Next] to continue:



The 'Channel Details' page summarizes the data entries you have made thus far. Even if you see a discrepancy, for now just click [Next] to continue, as we can amend any errors later on:



# At the 'Application Summary' page, click [Save] to save your progress:



You should see the following banner just underneath the application number if you saved your work successfully:



# Now click [Validate] to check for any errors:



If you see a Validation Error for a particular section of the application, then please click the corresponding [Edit] button to view and correct the error:



Once you have corrected the error in the particular section(s) that were reported, go back to the 'Application Summary' page, and ensure that you first click [Save] to save the correction, and then click [Validate] to see if all Validation Errors have been cleared:



If no Validation Errors appeared, then you should see the following banner:



You can now click [Submit to ISED] to submit your application:



After clicking the [Submit to ISED] button, please wait for