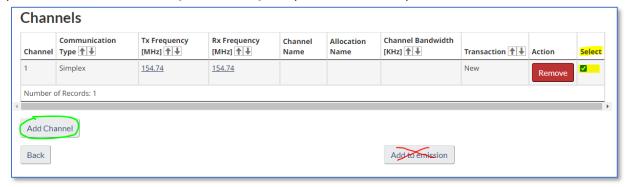

w many radio channels you will require:



On the 'Channels' page, click [Add Channel] to continue:



On the 'Add Channel' page, you have two options available:

1. Only use this example if you attached your desired/preferred frequency list in the 'Attachments' section. The frequency below should match one of the frequencies in your list:



2. Only use this example if you do not plan on attaching a desired/preferred frequency list in the 'Attachments' section. We will find suitable frequencies based on the technical parameters of the radio(s) you use:



Once completed, click [Assign] to continue.

Back at the 'Channels' page, for this exercise we are going to add 2 more channels, for a total of 3 channels for this particular radio device. Click [Add Channel] to repeat the above steps:



• Please note under the 'Select' column that the box is automatically checked-off, but if you should see this box unchecked, then please check it off to ensure it is added to the application.

After adding the 2 additional channels, you should see the following screen capture. Now click [Add to Emission] to add the channels to the application:



Back at the 'List of Emissions' page, if you are planning on using another type of radio (different from the first entry), then click [Add Emission] to enter in the technical parameters of the new radio model. You will also have to assign a radio channel(s) to this new radio unit (similar to previous steps mentioned above). If you don't plan on using a different type of radio, then you can click [Next] to continue:



In the 'Attachments' sectio