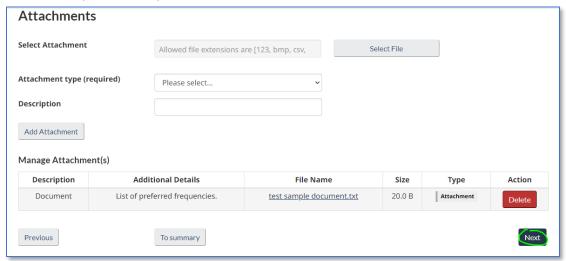

ail correspondence, list of preferred frequencies, etc.). Please follow the sequence of numbers in order to attach one document/file:

| Attachments                |                                      |
|----------------------------|--------------------------------------|
| Select Attachment          | test sample document.txt Select File |
| Attachment type (required) | Document ~ 2                         |
| Description                | List of preferred frequencies.       |
| Add Attachment 24          |                                      |
| Previous                   | To summary Next                      |

For this exercise, we are only attaching one document, however if you wish to add more than one then please repeat the above step. Once completed, click [Next] to continue:



The 'Channel Details' page summarizes the data entries you have made thus far. Even if you see a discrepancy, for now just click [Next] to continue, as we can amend any errors later on:



# At the 'Application Summary' page, click [Save] to save your progress:



You should see the following banner just underneath the application number if you saved your work successfully:



# Now click [Validate] to check for any errors:



If you see a Validation Error for a particular section of the application, then please click the corresponding [Edit] button to view and correct the error:



Once you have corrected the error in the particular section(s) that were reported, go back to the 'Application Summary' page, and ensure that you first click [Save] to save the correction, and then click [Val