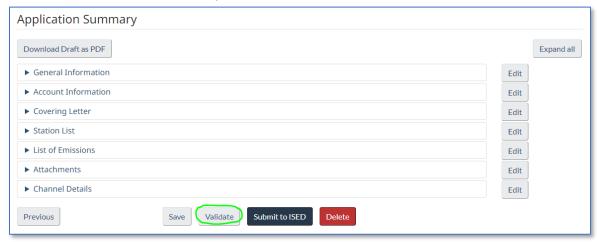

# 2024 CANADA BORDER CROSSING INFO

- Travel to Canada border crossing summary
- Livingston International information / contacts
- Invitation Letter from Canadian Tire Motorsports Park
- Canada Border Services Agency (CBSA) event recognition letter
- CBP Form 4455
- Customs Bond
- Proforma Invoice
- ACE Manifest
- Radio information
- Example Form 4455
- Example race equipment manifest
- Example race equipment proforma
- Example inventory