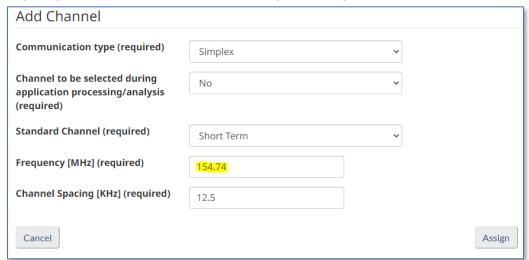

adio's Tx Power is 3 W, with a 2 dB antenna gain (dipole, not isotropic), and zero dB system losses, then (10log3 + 2dB gain 0dB losses) = 6.77 dBW E.R.P. To find the power in Watts, divide 6.77 by 10 = 0.677. Then take 10 ^ 0.677 = 4.75 Watts E.R.P.

$$10\log(3W) + 2 dB \ gain - 0 \ dB \ losses = 6.77 \ dBW \ E.R.P.$$

$$10^{(\frac{6.77 \, dBW \, E.R.P.}{10})} = 4.75 \, W \, E.R.P.$$

Back at the 'List of Emissions' page, click [Assign] to notify us how many radio channels you will require:



On the 'Channels' page, click [Add Channel] to continue:



On the 'Add Channel' page, you have two options available:

1. Only use this example if you attached your desired/preferred frequency list in the 'Attachments' section. The frequency below should match one of the frequencies in your list:



2. Only use this example if you do not plan on attaching a desired/preferred frequency list in the 'Attachments' section. We will find suitable frequencies based on the technical parameters of the radio(s) you use:



Once completed, click [Assign] to continue.

Back at the 'Channels' page, for this exercise we are going to add 2 more channels, for a total of 3 channels for this particular radio device. Click [Add Channel] to repeat the above steps:



• Please note under the 'Select' column that the box is automatically checked-off, but if you should see this box unchecked, then please check it off to ensure it is added to the application.

After adding the 2 additional channels, you should see the following screen capture. Now click [Add to Emission] to add the channels to the applicat