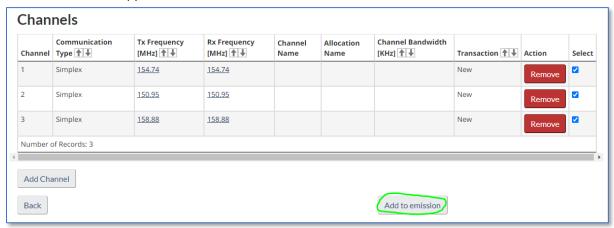

nly use this example if you do not plan on attaching a desired/preferred frequency list in the 'Attachments' section. We will find suitable frequencies based on the technical parameters of the radio(s) you use:



Once completed, click [Assign] to continue.

Back at the 'Channels' page, for this exercise we are going to add 2 more channels, for a total of 3 channels for this particular radio device. Click [Add Channel] to repeat the above steps:



• Please note under the 'Select' column that the box is automatically checked-off, but if you should see this box unchecked, then please check it off to ensure it is added to the application.

After adding the 2 additional channels, you should see the following screen capture. Now click [Add to Emission] to add the channels to the application:



Back at the 'List of Emissions' page, if you are planning on using another type of radio (different from the first entry), then click [Add Emission] to enter in the technical parameters of the new radio model. You will also have to assign a radio channel(s) to this new radio unit (similar to previous steps mentioned above). If you don't plan on using a different type of radio, then you can click [Next] to continue:



In the 'Attachments' section, here is where you can attach relevant documents (e.g. letter, e-mail correspondence, list of preferred frequencies, etc.). Please follow the sequence of numbers in order to attach one document/file:

| Attachments                |                                      |
|----------------------------|--------------------------------------|
| Sele