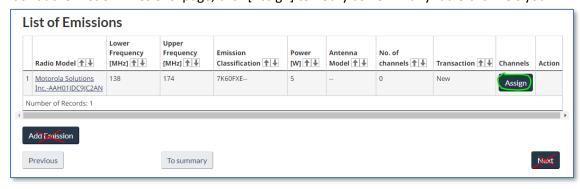

- The radio's antenna has an 'Antenna Gain' value (usually listed in its Dipole value, not Isotropic value), and depending on what the 'Gain' is, it can increase (or in some rare cases decrease) the E.R.P.
- Spectrum Management can only allow a maximum E.R.P. of 5 Watts or 7 dBW.
- For example, if a radio's Tx Power is 3 W, with a 2 dB antenna gain (dipole, not isotropic), and zero dB system losses, then (10log3 + 2dB gain 0dB losses) = 6.77 dBW E.R.P. To find the power in Watts, divide 6.77 by 10 = 0.677. Then take 10 ^ 0.677 = 4.75 Watts E.R.P.

$$10\log(3W) + 2 dB \ gain - 0 \ dB \ losses = 6.77 \ dBW \ E.R.P.$$

$$10^{(\frac{6.77 \, dBW \, E.R.P.}{10})} = 4.75 \, W \, E.R.P.$$

Back at the 'List of Emissions' page, click [Assign] to notify us how many radio channels you will require:



On the 'Channels' page, click [Add Channel] to continue:



On the 'Add Channel' page, you have two options available:

1. Only use this example if you attached your desired/preferred frequency list in the 'Attachments' section. The frequency below should match one of the frequencies in your list:



2. Only use this example if you do not plan on attaching a desired/preferred frequency list in the 'Attachments' section. We will find suitable frequencies based on the technical parameters of the radio(s) you use:



Once completed, click [Assign] to continue.

Back at the 'Channels' page, for this exercise we are going to add 2 more channels, for a total of 3 channels for this particular radio device. Click [Add Channel] to repeat the above steps:



• Please note under the 'Select' column