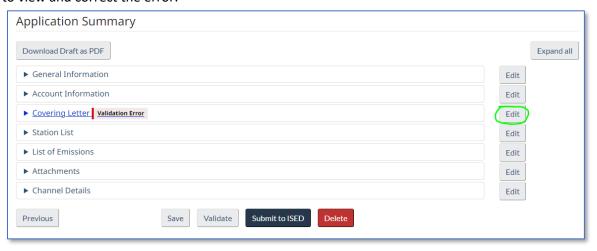

# 2024 CANADA BORDER CROSSING INFO

- Travel to Canada border crossing summary
- Livingston International information / contacts
- Invitation Letter from Canadian Tire Motorsports Park
- Canada Border Services Agency (CBSA) event recognition letter
- CBP Form 4455
- Customs Bond
- Proforma Invoice
- ACE Manifest
- Radio information
- Example Form 4455
- Example race equipment manifest
- Example race equipment proforma
- Example inventory