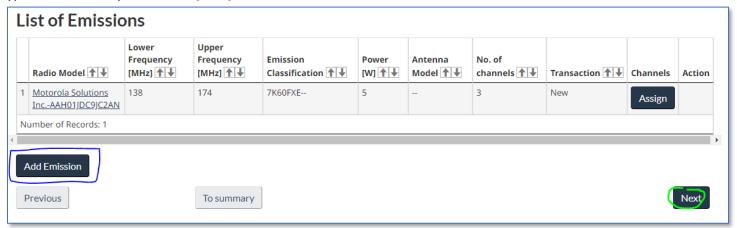

to repeat the above steps:



• Please note under the 'Select' column that the box is automatically checked-off, but if you should see this box unchecked, then please check it off to ensure it is added to the application.

After adding the 2 additional channels, you should see the following screen capture. Now click [Add to Emission] to add the channels to the application:



Back at the 'List of Emissions' page, if you are planning on using another type of radio (different from the first entry), then click [Add Emission] to enter in the technical parameters of the new radio model. You will also have to assign a radio channel(s) to this new radio unit (similar to previous steps mentioned above). If you don't plan on using a different type of radio, then you can click [Next] to continue:



In the 'Attachments' section, here is where you can attach relevant documents (e.g. letter, e-mail correspondence, list of preferred frequencies, etc.). Please follow the sequence of numbers in order to attach one document/file:

| Attachments                |                                      |
|----------------------------|--------------------------------------|
| Select Attachment          | test sample document.txt Select File |
| Attachment type (required) | Document ~ 2                         |
| Description                | List of preferred frequencies.       |
| Add Attachment 24          |                                      |
| Previous                   | To summary Next                      |

For this exercise, we are only attaching one document, however if you wish to