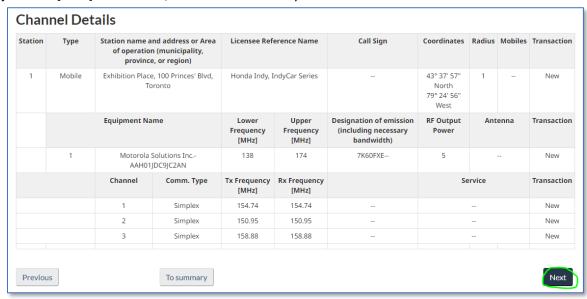

|
|----------------------------|--------------------------------------|
| Select Attachment          | test sample document.txt Select File |
| Attachment type (required) | Document ~ 2                         |
| Description                | List of preferred frequencies.       |
| Add Attachment 24          |                                      |
| Previous                   | To summary Next                      |

For this exercise, we are only attaching one document, however if you wish to add more than one then please repeat the above step. Once completed, click [Next] to continue:



The 'Channel Details' page summarizes the data entries you have made thus far. Even if you see a discrepancy, for now just click [Next] to continue, as we can amend any errors later on:



# At the 'Application Summary' page, click [Save] to save your progress:



You should see the following banner just underneath the application number if you saved your work successfully:



# Now click [Validate] to check for any errors:



If you see a Validation Error for a particular section of the application, then please click the corresponding [Edit] button to view and correct the error:



Once you have corrected the error in the particular section(s) that were reported, go back to the 'Application Summary' page, and ensure that you first click [Save] to save the correction, and then click [Validate] to see if all Validation Errors have been cleared:



If no Validation Errors appeared, then you should see the following banner:



You can now click [Submit to ISED] to submit your