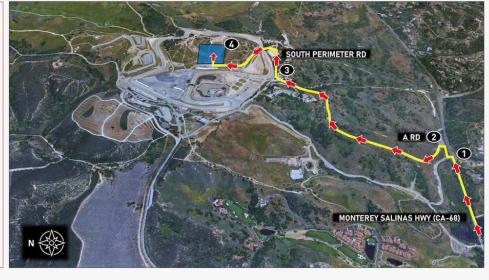

### ADDITIONAL REGULATIONS

| 9 -      | EVENT:                                                                                  | The IMSA WeatherTech SportsCar Championship Race is listed on the Federation Internationale de<br>l'Automobile (FIA) international calendar as a Restricted Closed International Event sanctioned by IMSA and<br>held under the IMSA RULES. |
|----------|-----------------------------------------------------------------------------------------|---------------------------------------------------------------------------------------------------------------------------------------------------------------------------------------------------------------------------------------------|
| 9.4.3 -  | Name of the Event:                                                                      | MOTUL Course de Monterey Powered By Hyundai N                                                                                                                                                                                               |
| 9.4.6 -  | Close of Entries:                                                                       | Tue., Apr. 23, 2024. Late entries per Art. 4.3.                                                                                                                                                                                             |
| 9.4.11 - | Number of Cars admitted<br>A. Practice sessions:<br>B. Qualifying sessions:<br>C. Race: | 40 Maximum<br>40 Maximum<br>40 Maximum                                                                                                                                                                                                      |
| 9.4.13 - | Impound:                                                                                | IMSA Paddock per the Technical Department                                                                                                                                                                                                   |
|          |                                                                                         |                                                                                                                                                                                                                                             |