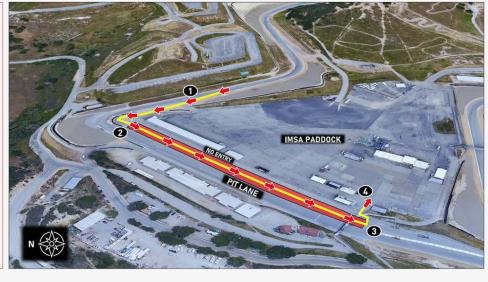

| 12.13 - | Minimum Drive-Time:      | GTD:                                                                                                                                                                                                                                                                                                                                                                                                                                                                          | Forty-Five (45) minutes                                                                                                                                                                        |
|---------|--------------------------|-------------------------------------------------------------------------------------------------------------------------------------------------------------------------------------------------------------------------------------------------------------------------------------------------------------------------------------------------------------------------------------------------------------------------------------------------------------------------------|------------------------------------------------------------------------------------------------------------------------------------------------------------------------------------------------|
| 12.14 - | Maximum Drive-Time:      | GTD:                                                                                                                                                                                                                                                                                                                                                                                                                                                                          | One Hour and Fifty-Five (1:55) minutes                                                                                                                                                         |
| 12.15 - | Trueman/Akin Drive-Time: | GTD:                                                                                                                                                                                                                                                                                                                                                                                                                                                                          | Forty-Five (45) minutes                                                                                                                                                                        |
| 19 -    | Event Logistics:         | Exclusively under the direction of and assigned by IMSA. Refer to schedule for Series Paddock load-in times. Teams and transporters late and/or not prepared for prompt load-in at specified time shall be loaded in at the end of the load-in day or the following day and be subject to Paddock location reassignment, which may be unfavorable. Delayed teams must contact IMSA Logistics immediately and no later than 2 (two) hours prior to the specified load-in time. |                                                                                                                                                                                                |
|         | Pre-Staging              | Pre-staging is available Mon., May 6 - Wed., May 8, from 7:00 am - 5:00 pm at WeatherTec<br>Seca. There is no transporter access to any part of the facility prior to Mon., May 6.                                                                                                                                                                                                                                                                                            |                                                                                                                                                                                                |
|         |                          |                                                                                                                                                                                                                                                                                                                                                                                                                                                                               | porters must enter facility using the South Boundary Road entrance only. Pre-staging is along South Boundary Road towards the track gate. Transporters are prohibited to enter the main ay 68. |
|         | Staging:                 |                                                                                                                                                                                                                                                                                                                                                                                                                                                                               | e Paddock begins Wed., May 8 at WeatherTech Raceway Laguna Seca. Transporters must<br>rea no later than one (1) hour prior to the scheduled load-in time of 4:00 pm on Wed., May 8.            |
|         |                          | Upon arrival, Trans                                                                                                                                                                                                                                                                                                                                                                                                                                                           | porters must enter facility using the South Boundary Road gate entrance only.                                                                                                                  |
|         |                          |                                                                                                                                                                                                                                                                                                                                                                                                                                                                               |                                                                                                                                                                                                |

 Load-In:
 Transporter drivers must be at the truck and monitoring CB channel 40 no later than thirty (30) minutes prior to the scheduled load-in time of 4:00 pm on Wed., May 8. Transporter drivers must have proper credentials for Paddock access.

 Transporter awnings are prohibited for Teams with an IMSA assigned garage.

 Load-Out:
 Transporters must not move until 4:30 pm on Sun., May 12. All transporters must vacate the Paddock by Mon., May 13 by 12:00 noon.