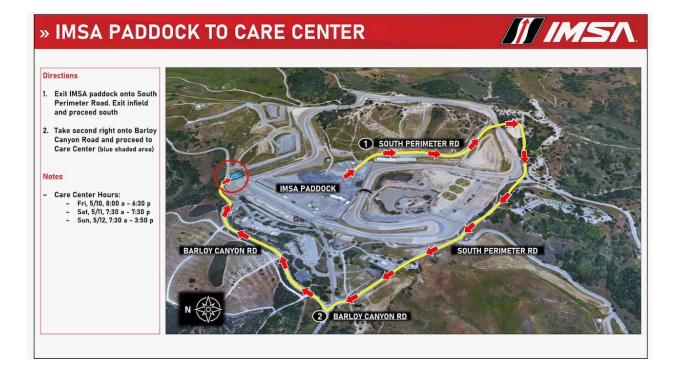

| Inspection: Whelen Mazda MX-5<br>Cup Presented By Michelin                                                                                                                                                                                                                                                                                                                                                                                                                                                                | Briefings: IMSA WeatherTech<br>SportsCar Championship                                                                                                                                                                           | Briefings: IMSA Michelin Pilot<br>Challenge                                                                                                                                                                      | Briefings: Lamborghini Super<br>Trofeo                                                                                          |
|---------------------------------------------------------------------------------------------------------------------------------------------------------------------------------------------------------------------------------------------------------------------------------------------------------------------------------------------------------------------------------------------------------------------------------------------------------------------------------------------------------------------------|---------------------------------------------------------------------------------------------------------------------------------------------------------------------------------------------------------------------------------|------------------------------------------------------------------------------------------------------------------------------------------------------------------------------------------------------------------|---------------------------------------------------------------------------------------------------------------------------------|
| Safety Inspection:           Thu., 5/9.         2:00 pm -         5:30 pm           Fri., 5/10         7:30 am -         8:00 am           Mazda MX-5 Cup Series Tech. Ops.         Technical Inspection Hours:           Technical Inspection Hours:         Fri., 5/10         9:30 am -         11:30 am           Fri., 5/10         1:00 pm -         3:00 pm         sat., 5/11         9:00 am -         11:00 am           Sat., 5/11         2:00 pm -         4:00 pm         sun., 5/12         By Appointment | HV Operating Protocol Review.See SRFri., 5/1010:00 amTeam Manager BriefingFri., 5/109:30 amDriver & Team Manager BriefingSun., 5/128:00 amTrack Meeting Room (Newman Bldg.)                                                     | Team Manager Briefing<br>Thu., 5/94:00 pmDriver & Team Manager Briefing<br>Sat., 5/1111:15 amTrack Meeting Room (Newman Bldg.)                                                                                   | Team Manager Briefing<br>Fri., 5/108:00 amDriver & Team Manager Briefing<br>Sat., 5/1112:45 pmTrack Meeting Room (Newman Bldg.) |
|                                                                                                                                                                                                                                                                                                                                                                                                                                                                                                                           | Briefings: Whelen Mazda MX-5 Cup<br>Presented By Michelin         Team Manager Briefing<br>Thu., 5/9       3:15 pm         Driver & Team Manager Briefing<br>Sat., 5/11       9:00 am         Track Meeting Room (Newman Bldg.) | Infield Care Center Hours           Fri., 5/10         8:00 am - 6:10 pm           Sat., 5/11         7:45 am - 7:30 pm           Sun., 5/12         8:00 am - 4:00 pm           Outside of these hours call 911 |                                                                                                                                 |