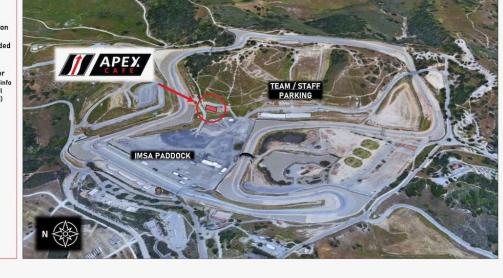

ance nearest Pit Lane structure



## » DISABLED CAR ROUTE

#### Directions

- Coast to Turn 10 back-door paddock entrance and exit track
- 2. Enter paddock via manned gate and proceed to designated paddock area

#### Notes

 Route is intended for disabled cars or cars released by Track Services at Turn 8







## **» CARE CENTER LOCATION**



#### Notes

- Care Center is located outside Turn 11 (blue shaded area)
- **Care Center Hours:**
- Fri, 5/10, 8:00 a 6:30 p
   Sat, 5/11, 7:30 a 7:30 p
   Sun, 5/12, 7:30 a 3:50 p









# » APEX CAFÉ



#### Notes

- Tent located in Turn 10 infield, behind scoring pylon
- Race team catering provided by Scheper Event Group
- Contact Kaitlin Scheper for more information (contact info located in Official SR "General Event / Track Info" section #5)