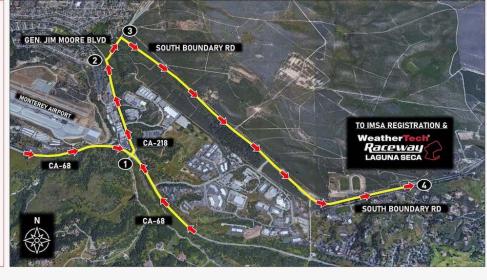

| 12.13 - | Minimum Drive-Time:      | GTD:                                                                                                                                                                                                                                                                                                                                                                                                                                                                          | Forty-Five (45) minutes                                                                                                                                                                        |
|---------|--------------------------|-------------------------------------------------------------------------------------------------------------------------------------------------------------------------------------------------------------------------------------------------------------------------------------------------------------------------------------------------------------------------------------------------------------------------------------------------------------------------------|------------------------------------------------------------------------------------------------------------------------------------------------------------------------------------------------|
| 12.14 - | Maximum Drive-Time:      | GTD:                                                                                                                                                                                                                                                                                                                                                                                                                                                                          | One Hour and Fifty-Five (1:55) minutes                                                                                                                                                         |
| 12.15 - | Trueman/Akin Drive-Time: | GTD:                                                                                                                                                                                                                                                                                                                                                                                                                                                                          | Forty-Five (45) minutes                                                                                                                                                                        |
| 19 -    | Event Logistics:         | Exclusively under the direction of and assigned by IMSA. Refer to schedule for Series Paddock load-in times. Teams and transporters late and/or not prepared for prompt load-in at specified time shall be loaded in at the end of the load-in day or the following day and be subject to Paddock location reassignment, which may be unfavorable. Delayed teams must contact IMSA Logistics immediately and no later than 2 (two) hours prior to the specified load-in time. |                                                                                                                                                                                                |
|         | Pre-Staging              | Pre-staging is available Mon., May 6 - Wed., May 8, from 7:00 am - 5:00 pm at WeatherTec<br>Seca. There is no transporter access to any part of the facility prior to Mon., May 6.                                                                                                                                                                                                                                                                                            |                                                                                                                                                                                                |
|         |                          |                                                                                                                                                                                                                                                                                                                                                                                                                                                                               | porters must enter facility using the South Boundary Road entrance only. Pre-staging is along South Boundary Road towards the track gate. Transporters are prohibited to enter the main ay 68. |
|         | Staging:                 |                                                                                                                                                                                                                                                                                                                                                                                                                                                                               | e Paddock begins Wed., May 8 at WeatherTech Raceway Laguna Seca. Transporters must<br>rea no later than one (1) hour prior to the scheduled load-in time of 4:00 pm on Wed., May 8.            |
|         |                          | Upon arrival, Trans                                                                                                                                                                                                                                                                                                                                                                                                                                                           | porters must enter facility using the South Boundary Road gate entrance only.                                                                                                                  |
|         |                          |                                                                                                                                                                                                                                                                                                                                                                                                                                                                               |                                                                                                                                                                                                |