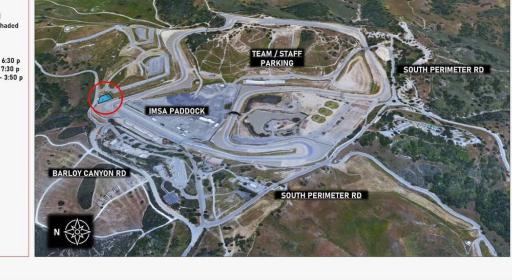

| 12.13 - | Minimum Drive-Time:      | GTD:                                                                                                                                                                                                                                                                                                                                                                                                                                                                          | Forty-Five (45) minutes                                                                                                                                                                        |
|---------|--------------------------|-------------------------------------------------------------------------------------------------------------------------------------------------------------------------------------------------------------------------------------------------------------------------------------------------------------------------------------------------------------------------------------------------------------------------------------------------------------------------------|------------------------------------------------------------------------------------------------------------------------------------------------------------------------------------------------|
| 12.14 - | Maximum Drive-Time:      | GTD:                                                                                                                                                                                                                                                                                                                                                                                                                                                                          | One Hour and Fifty-Five (1:55) minutes                                                                                                                                                         |
| 12.15 - | Trueman/Akin Drive-Time: | GTD:                                                                                                                                                                                                                                                                                                                                                                                                                                                                          | Forty-Five (45) minutes                                                                                                                                                                        |
| 19 -    | Event Logistics:         | Exclusively under the direction of and assigned by IMSA. Refer to schedule for Series Paddock load-in times. Teams and transporters late and/or not prepared for prompt load-in at specified time shall be loaded in at the end of the load-in day or the following day and be subject to Paddock location reassignment, which may be unfavorable. Delayed teams must contact IMSA Logistics immediately and no later than 2 (two) hours prior to the specified load-in time. |                                                                                                                                                                                                |
|         | Pre-Staging              | Pre-staging is available Mon., May 6 - Wed., May 8, from 7:00 am - 5:00 pm at WeatherTec<br>Seca. There is no transporter access to any part of the facility prior to Mon., May 6.                                                                                                                                                                                                                                                                                            |                                                                                                                                                                                                |
|         |                          |                                                                                                                                                                                                                                                                                                                                                                                                                                                                               | porters must enter facility using the South Boundary Road entrance only. Pre-staging is along South Boundary Road towards the track gate. Transporters are prohibited to enter the main ay 68. |
|         | Staging:                 |                                                                                                                                                                                                                                                                                                                                                                                                                                                                               | e Paddock begins Wed., May 8 at WeatherTech Raceway Laguna Seca. Transporters must<br>rea no later than one (1) hour prior to the scheduled load-in time of 4:00 pm on Wed., May 8.            |
|         |                          | Upon arrival, Trans                                                                                                                                                                                                                                                                                                                                                                                                                                                           | porters must enter facility using the South Boundary Road gate entrance only.                                                                                                                  |
|         |                          |                                                                                                                                                                                                                                                                                                                                                                                                                                                                               |                                                                                                                                                                                                |