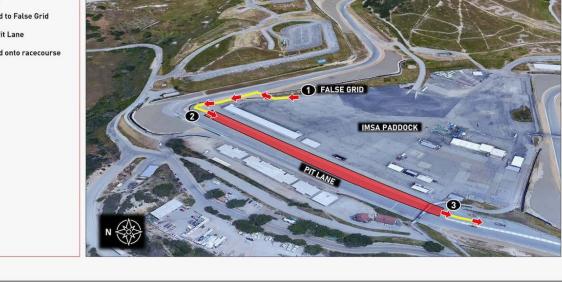

1. Take CA-68 (Monterey Salinas Hwy) to Track Entrance
- Proceed uphill on A Rd to S Perimeter Rd intersection
   Turn right on S Perimeter
- Rd, towards parking area
  4. Park in designated IMSA
- 4. Park in designated IMSA Team Parking location, Blue Lot 2 (blue shaded area)

#### Notes

- CA-68 Entrance open at 6:00 AM from Thur, May 9 -Sun, May 12
- IMSA annual parking passes valid at this event (black hangtags)



# » TEAM / DRIVER BRIEFINGS

#### Notes

- All briefings are held in the Newman Building, located in the IMSA Paddock
- Two building bays closest to track will be utilized for meetings (see inset photo)
- Proper credentials required for paddock entry







## **» TO PIT LANE**



#### Directions

- 1. Proceed to False Grid
- 2. Enter Pit Lane
- 3. Proceed onto racecourse









## **» TO PADDOCK | POST-SESSION**



III IMSA.

#### Directions

- 1. Exit racecourse onto Pit Lane
- 2. Continue down Pit Lane
- Exit Pit Lane on drivers' left, past foot bridge. Sharp left turn to enter paddock area
- 4. Proceed to assigned team space / set-up

#### Notes

 There will be no paddock access at entrance nearest Pit Lane structure



## » DISABLED CAR ROUTE

#### Directions

- Coast to Turn 10 back-door paddock entrance and exit track
- 2. Enter paddock via manned gate and proceed to designated paddock area

#### Notes

 Route is intended for disabled cars or cars released by Track Services at Turn 8







## **» CARE CENTER LOCATION**



#### Notes

- Care Center is located outside Turn 11 (blue shaded area)
- **Care Center Hours:**
- Fri, 5/10, 8:00 a 6:30 p
   S