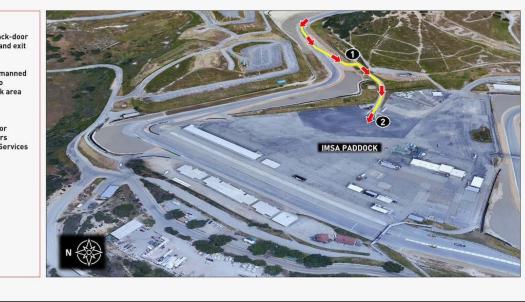

| 12.13 - | Minimum Drive-Time:      | GTD:                                                                                                                                                                                                                                                                                                                                                                                                                                                                          | Forty-Five (45) minutes                                                                                                                                                                        |
|---------|--------------------------|-------------------------------------------------------------------------------------------------------------------------------------------------------------------------------------------------------------------------------------------------------------------------------------------------------------------------------------------------------------------------------------------------------------------------------------------------------------------------------|------------------------------------------------------------------------------------------------------------------------------------------------------------------------------------------------|
| 12.14 - | Maximum Drive-Time:      | GTD:                                                                                                                                                                                                                                                                                                                                                                                                                                                                          | One Hour and Fifty-Five (1:55) minutes                                                                                                                                                         |
| 12.15 - | Trueman/Akin Drive-Time: | GTD:                                                                                                                                                                                                                                                                                                                                                                                                                                                                          | Forty-Five (45) minutes                                                                                                                                                                        |
| 19 -    | Event Logistics:         | Exclusively under the direction of and assigned by IMSA. Refer to schedule for Series Paddock load-in times. Teams and transporters late and/or not prepared for prompt load-in at specified time shall be loaded in at the end of the load-in day or the following day and be subject to Paddock location reassignment, which may be unfavorable. Delayed teams must contact IMSA Logistics immediately and no later than 2 (two) hours prior to the specified load-in time. |                                                                                                                                                                                                |
|         | Pre-Staging              | Pre-staging is available Mon., May 6 - Wed., May 8, from 7:00 am - 5:00 pm at WeatherTec<br>Seca. There is no transporter access to any part of the facility prior to Mon., May 6.                                                                                                                                                                                                                                                                                            |                                                                                                                                                                                                |
|         |                          |                                                                                                                                                                                                                                                                                                                                                                                                                                                                               | porters must enter facility using the South Boundary Road entrance only. Pre-staging is along South Boundary Road towards the track gate. Transporters are prohibited to enter the main ay 68. |
|         | Staging:                 |                                                                                                                                                                                                                                                                                                                                                                                                                                                                               | e Paddock begins Wed., May 8 at WeatherTech Raceway Laguna Seca. Transporters must<br>rea no later than one (1) hour prior to the scheduled load-in time of 4:00 pm on Wed., May 8.            |
|         |                          | Upon arrival, Trans                                                                                                                                                                                                                                                                                                                                                                                                                                                           | porters must enter facility using the South Boundary Road gate entrance only.                                                                                                                  |
|         |                          |                                                                                                                                                                                                                                                                                                                                                                                                                                                                               |                                                                                                                                                                                                |

 Load-In:
 Transporter drivers must be at the truck and monitoring CB channel 40 no later than thirty (30) minutes prior to the scheduled load-in time of 4:00 pm on Wed., May 8. Transporter drivers must have proper credentials for Paddock access.