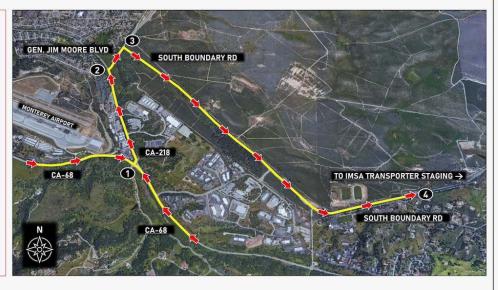

| 12.13 - | Minimum Drive-Time:      | GTD:                                                                                                                                                                                                                                                                                                                                                                                                                                                                          | Forty-Five (45) minutes                                                                                                                                                                        |
|---------|--------------------------|-------------------------------------------------------------------------------------------------------------------------------------------------------------------------------------------------------------------------------------------------------------------------------------------------------------------------------------------------------------------------------------------------------------------------------------------------------------------------------|------------------------------------------------------------------------------------------------------------------------------------------------------------------------------------------------|
| 12.14 - | Maximum Drive-Time:      | GTD:                                                                                                                                                                                                                                                                                                                                                                                                                                                                          | One Hour and Fifty-Five (1:55) minutes                                                                                                                                                         |
| 12.15 - | Trueman/Akin Drive-Time: | GTD:                                                                                                                                                                                                                                                                                                                                                                                                                                                                          | Forty-Five (45) minutes                                                                                                                                                                        |
| 19 -    | Event Logistics:         | Exclusively under the direction of and assigned by IMSA. Refer to schedule for Series Paddock load-in times. Teams and transporters late and/or not prepared for prompt load-in at specified time shall be loaded in at the end of the load-in day or the following day and be subject to Paddock location reassignment, which may be unfavorable. Delayed teams must contact IMSA Logistics immediately and no later than 2 (two) hours prior to the specified load-in time. |                                                                                                                                                                                                |
|         | Pre-Staging              | Pre-staging is available Mon., May 6 - Wed., May 8, from 7:00 am - 5:00 pm at WeatherTec<br>Seca. There is no transporter access to any part of the facility prior to Mon., May 6.                                                                                                                                                                                                                                                                                            |                                                                                                                                                                                                |
|         |                          |                                                                                                                                                                                                                                                                                                                                                                                                                                                                               | porters must enter facility using the South Boundary Road entrance only. Pre-staging is along South Boundary Road towards the track gate. Transporters are prohibited to enter the main ay 68. |
|         | Staging:                 |                                                                                                                                                                                                                                                                                                                                                                                                                                                                               | e Paddock begins Wed., May 8 at WeatherTech Raceway Laguna Seca. Transporters must<br>rea no later than one (1) hour prior to the scheduled load-in time of 4:00 pm on Wed., May 8.            |
|         |                          | Upon arrival, Trans                                                                                                                                                                                                                                                                                                                                                                                                                                                           | porters must enter facility using the South Boundary Road gate entrance only.                                                                                                                  |
|         |                          |                                                                                                                                                                                                                                                                                                                                                                                                                                                                               |                                                                                                                                                                                                |