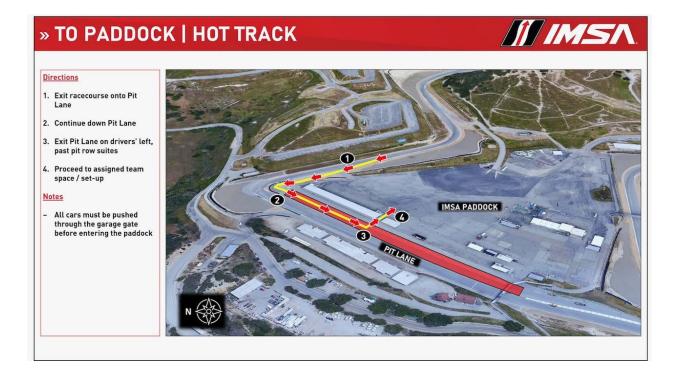

. Take CA-68 (Monterey Salinas Hwy) to Track Entrance
- Proceed uphill on A Rd to S Perimeter Rd intersection
   Turn right on S Perimeter
- Rd, towards parking area
  4. Park in designated IMSA
- 4. Park in designated IMSA Team Parking location, Blue Lot 2 (blue shaded area)

#### Notes

- CA-68 Entrance open at 6:00 AM from Thur, May 9 -Sun, May 12
- IMSA annual parking passes valid at this event (black hangtags)



# » TEAM / DRIVER BRIEFINGS

#### Notes

- All briefings are held in the Newman Building, located in the IMSA Paddock
- Two building bays closest to track will be utilized for meetings (see inset photo)
- Proper credentials required for paddock entry







## **» TO PIT LANE**



#### Directions

- 1. Proceed to False Grid
- 2. Enter Pit Lane
- 3. Proceed onto racecourse









## **» TO PADDOCK | POST-SESSION**



III IMSA.

#### Directions

- 1. Exit racecourse onto Pit Lane
- 2. Continue down Pit Lane
- Exit Pit Lane on drivers' left, past foot bridge. Sharp left turn to enter paddock area
- 4. Proceed to assigned team space / set-up

#### Notes

 There will be no paddock access at entrance nearest Pit Lane structure



## » DISABLED CAR ROUTE

#### Directions

- Coast to Turn 10 back-door paddock entrance and exit track
- 2. Enter paddock via manned gate and proceed to designated paddock area

#### Notes

 Route is intended for disabled cars or cars released by Track Services at Turn 8







## **» CARE CENTER LOCATION**



#### Notes

- Care Center is located outside Turn 11 (blue shaded area)
- **Care Center Hours:**
- Fri, 5/10, 8:00 a 6:30 p
   Sat